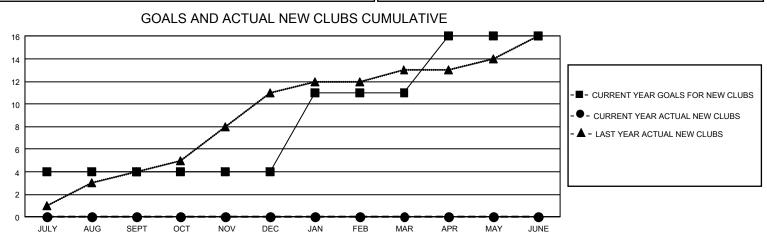

## GAT MONTHLY MEMBERSHIP PROGRESS REPORT

GMT Constitutional Area 8, Group D

REPORT DOES NOT INCLUDE CLUBS IN UNDISTRICTED AREAS.

| Clubs                 |               |           |               | Members               |                          |                         |                                                    |
|-----------------------|---------------|-----------|---------------|-----------------------|--------------------------|-------------------------|----------------------------------------------------|
| RESULTS FOR 2024-2025 |               |           |               | RESULTS FOR 2024-2025 |                          |                         |                                                    |
| QUARTER               | NEW CLUB GOAL | NEW CLUBS | DROPPED CLUBS | QUARTER               | EMBER GROWTH NET<br>GOAL | MEMBER GROWTH<br>ACTUAL | DROPPED MEMBERS<br>ACTUAL (including<br>transfers) |
| JULY/AUG/SEPT         | - 12          | 0         | 1             | JULY/AUG/SEPT         | - 163                    | 26                      | 127                                                |
| OCT/NOV/DEC           | 0             | 0         | 0             | OCT/NOV/DEC           | 178                      | 0                       | 0                                                  |
| JAN/FEB/MAR           | 21            | 0         | 0             | JAN/FEB/MAR           | 206                      | 0                       | 0                                                  |
| APR/MAY/JUNE          | 15            | 0         | 0             | APR/MAY/JUNE          | 214                      | 0                       | 0                                                  |