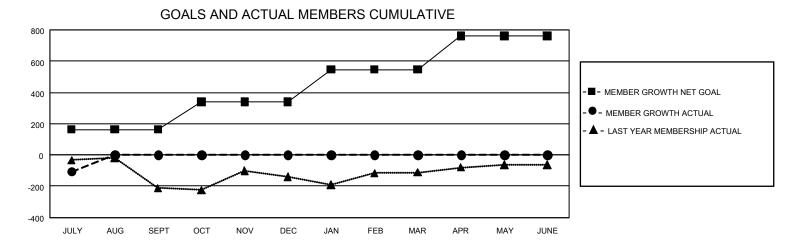

## GAT MONTHLY MEMBERSHIP PROGRESS REPORT

GMT Constitutional Area 8, Group D

REPORT DOES NOT INCLUDE CLUBS IN UNDISTRICTED AREAS.

| Clubs                 |               |           |               | Members               |                          |                         |                                                    |
|-----------------------|---------------|-----------|---------------|-----------------------|--------------------------|-------------------------|----------------------------------------------------|
| RESULTS FOR 2024-2025 |               |           |               | RESULTS FOR 2024-2025 |                          |                         |                                                    |
| QUARTER               | NEW CLUB GOAL | NEW CLUBS | DROPPED CLUBS | QUARTER               | EMBER GROWTH NET<br>GOAL | MEMBER GROWTH<br>ACTUAL | DROPPED MEMBERS<br>ACTUAL (including<br>transfers) |
| JULY/AUG/SEPT         | - 12          | 0         | 1             | JULY/AUG/SEPT         | - 163                    | 26                      | 127                                                |
| OCT/NOV/DEC           | 0             | 0         | 0             | OCT/NOV/DEC           | 178                      | 0                       | 0                                                  |
| JAN/FEB/MAR           | 21            | 0         | 0             | JAN/FEB/MAR           | 206                      | 0                       | 0                                                  |
| APR/MAY/JUNE          | 15            | 0         | 0             | APR/MAY/JUNE          | 214                      | 0                       | 0                                                  |